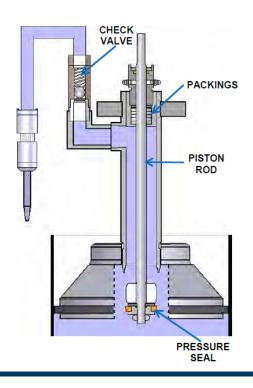

#### **BENEFITS**

- · Adjustable flow rate
- $\boldsymbol{\cdot}$  Better dispensing control of joint filling, sealing, and caulking
- Ideal for single-component silicones, single-component urethanes and fire stop
- External check valve
- · Pneumatically controlled elevator
- Self-priming
- · Few moving parts, easy operation, and maintenance

### **SPECIFICATIONS**

Dimensions: 48"L x 48"W x 72"H

Volume: up to 4 gpm Cycle: up to 30 cycles/min Viscosity: up to 1,000,000 CPS Services Required: 8 cfm at 90 psi