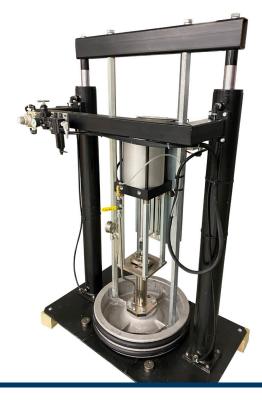

## Portable, Reliable, Rugged Design

Your solution for sealing, caulking, and joint filling, using single-component silicones, single-component urethanes, and fire stop.

#### **BENEFITS**

- · Adjustable flow rate
- $\boldsymbol{\cdot}$  Better dispensing control of joint filling, sealing, and caulking
- Ideal for single-component silicones, single-component urethanes and fire stop
- External check valve
- · Pneumatically controlled elevator
- Self-priming
- · Few moving parts, easy operation, and maintenance

### **SPECIFICATIONS**

Dimensions: 48"L x 48"W x 72"H

Volume: up to 4 gpm Cycle: up to 30 cycles/min Viscosity: up to 1,000,000 CPS Services Required: 8 cfm at 90 psi