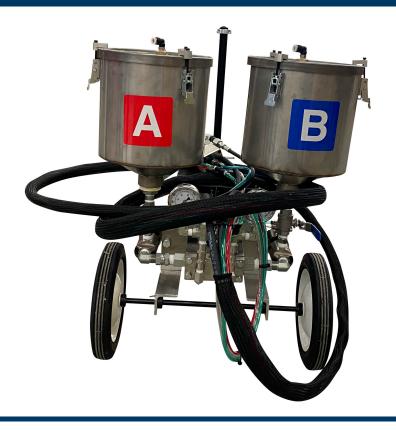

## Portable, Reliable, Rugged Design

Your solution for crack injection, using filled and unfilled epoxies and urethanes.

#### **BENEFITS**

- · All Pneumatic Controls
- · Stainless steel construction
- · Changeable Ratio
- · Viscosities up to 30,000 cps
- · Metered Shots or Continuous Flow

#### **SPECIFICATIONS**

**Dimensions:** 14" L x 24" H x 38" W

Motor: 3" air cylinder

Tank: 2 - 2.5 gallon Stainless Steel Tanks

**Hoses:**  $2 - \frac{1}{4}$ " x 12  $\frac{1}{2}$ '

Services Required: Clean, dry, compressed air at 90 psi;