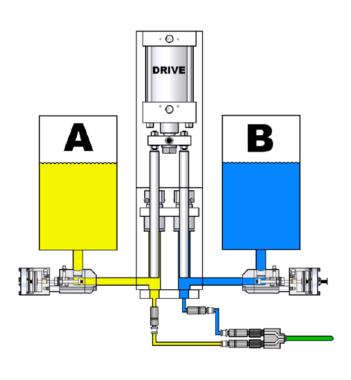

## Portable, Reliable, Rugged Design

Your solution for crack injection, using filled and unfilled epoxies and urethanes.

#### **BENEFITS**

- · All Pneumatic Controls
- · Stainless steel construction
- · Changeable Ratio
- · Viscosities up to 30,000 cps
- · Metered Shots or Continuous Flow

#### **SPECIFICATIONS**

**Dimensions:** 14" L x 24" H x 38" W

Motor: 3" air cylinder

Tank: 2 - 2.5 gallon Stainless Steel Tanks

**Hoses:**  $2 - \frac{1}{4}$ " x 12  $\frac{1}{2}$ '

Services Required: Clean, dry, compressed air at 90 psi;