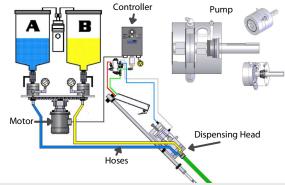

#### **SPECIFICATIONS**

**Dimensions:** 36"L x 30"W x 44"W (200 lbs.)

Motor: 1/2 HP drive, 90 volt Ratio Range: 1:1 to 4:1

**Tank Size:** 2 stainless steel, each 8.5 gallons **Viscosity Range:** 100 CPS to 7,500 CPS

Services Required: 120 V./15 AH, 5 AMP, 90 psi, 6 cfm

Volume Output: Up to 0.4 gpm

Pump: 2 APPLIED Gerotor pumps with external lubrication