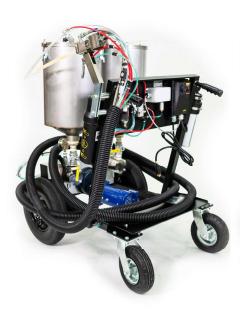

### Portable, Reliable, Rugged Design

Your metering and mixing solution for small spray applications.

#### **SPECIFICATIONS**

**Dimensions:** 36"L x 30"W x 44"W (200 lbs.)

Motor: 1/2 HP drive, 90 volt Ratio Range: 1:1 to 4:1

**Tank Size:** 2 stainless steel, each 8.5 gallons **Viscosity Range:** 100 CPS to 7,500 CPS

Services Required: 120 V./15 AH, 5 AMP, 90 psi, 6 cfm

Volume Output: Up to 0.4 gpm

Pump: 2 APPLIED Gerotor pumps with external lubrication