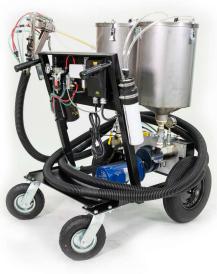

### Portable, Reliable, Rugged Design

Your metering and mixing solution for small spray applications.

#### **SPECIFICATIONS**

**Dimensions:** 36"L x 30"W x 44"W (200 lbs.)

Motor: 1/2 HP drive, 90 volt Ratio Range: 1:1 to 4:1

**Tank Size:** 2 stainless steel, each 8.5 gallons **Viscosity Range:** 100 CPS to 7,500 CPS

Services Required: 120 V./15 AH, 5 AMP, 90 psi, 6 cfm

Volume Output: Up to 0.4 gpm

Pump: 2 APPLIED Gerotor pumps with external lubrication