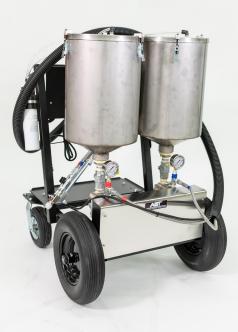

## **GMP 050**

### Portable, Reliable, Rugged Design

Your metering and mixing solution for joint filling applications.

#### **SPECIFICATIONS**

**Dimensions:** 36"L x 30"W x 44" W (200 lbs.)

Motor: 1/2 HP drive, 90 volt Ratio Range: 1:1 to 4:1

**Tank Size:** 2 stainless steel, each 8.5 gallons **Viscosity Range:** 100 CPS to 7,500 CPS **Services Required:** 120 V./15 AH, 5 AMP