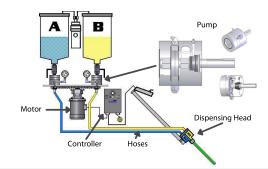

#### **SPECIFICATIONS**

**Dimensions:** 36"L x 30"W x 44" W (200 lbs.)

Motor: 1/2 HP drive, 90 volt Ratio Range: 1:1 to 4:1

**Tank Size:** 2 stainless steel, each 8.5 gallons **Viscosity Range:** 100 CPS to 7,500 CPS **Services Required:** 120 V./15 AH, 5 AMP

Volume Output: Up to 0.6 gpm

Pump: 2 APPLIED Gerotor pumps with external lubrication