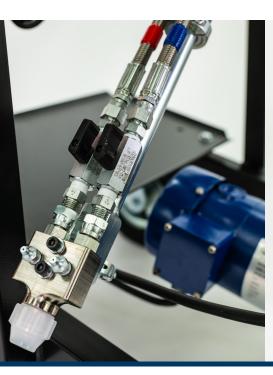

Volume Output: Up to 0.6 gpm

Pump: 2 APPLIED Gerotor pumps with external lubrication