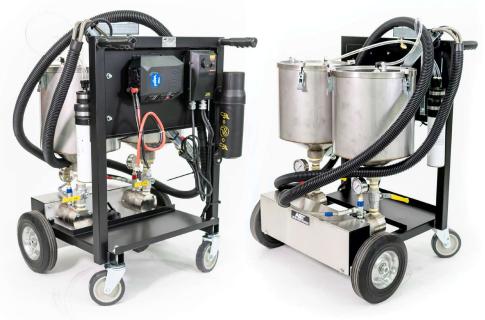

# **GMP 025 'Lil Pro**

## Portable, Reliable, Rugged Design

Your metering and mixing solution for joint-filling and sealing applications.

#### **SPECIFICATIONS**

**Dimensions:** 26"L x 28"W x 40"H (150 lbs.)

Motor: 0.25 HP electric motor

Tank Size: 2 stainless steel, each 6 gallons

Hoses: 2 stainless steel 15-foot braided hoses

Pump: 2 APPLIED Gearotor pumps with external lubrication