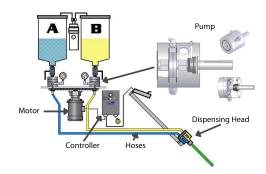

#### **SPECIFICATIONS**

**Dimensions:** 26"L x 28"W x 40"H (150 lbs.)

Motor: 0.25 HP electric motor

Tank Size: 2 stainless steel, each 6 gallons

Hoses: 2 stainless steel 15-foot braided hoses

Pump: 2 APPLIED Gearotor pumps with external lubrication