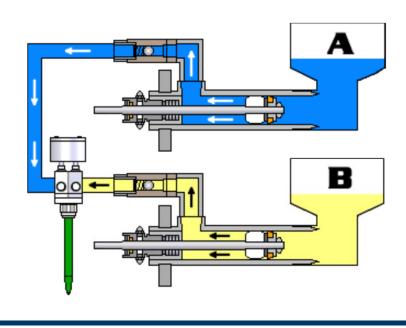

#### BENEFITS

- Pneumatic operation
- Variable flow rate
- $\cdot$  Easy to operate and maintain
- $\cdot$  Ideal for filled and unfilled epoxies and urethanes

#### SPECIFICATIONS

Dimensions: 28"L x 42"W x 49"H (250 lbs) Volume Output: Up to 1 gpm Cycle: up to 20 cycles/min Viscosity: up to 150,000 CPS Services Required: 6 cfm, 90 psi