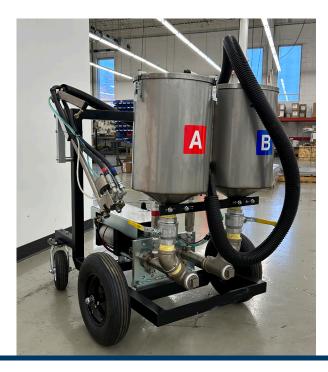

# **CMP-632**

## Portable, Reliable, Rugged Design

Your solution for sealing, caulking, joint filling, traffic loop sealant, highway marker placement, and runway light installation.

#### BENEFITS

- Pneumatic operation
- Variable flow rate
- $\cdot$  Easy to operate and maintain
- $\cdot$  Ideal for filled and unfilled epoxies and urethanes

#### SPECIFICATIONS

Dimensions: 28"L x 42"W x 49"H (250 lbs) Volume Output: Up to 1 gpm Cycle: up to 20 cycles/min Viscosity: up to 150,000 CPS Services Required: 6 cfm, 90 psi